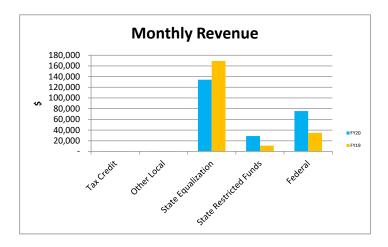

| Income Summary         |         |            |          |         |            |          |
|------------------------|---------|------------|----------|---------|------------|----------|
|                        | Sep-21  |            |          | YTD     |            |          |
| Source:                | Actual  | Prior Year | Variance | Actual  | Prior Year | Variance |
| Tax Credit             | 110     | 109        | 1        | 329     | 381        | (52)     |
| Other Local            | 178     | 24         | 154      | 1,849   | 26,363     | (24,514) |
| State Equalization     | 134,188 | 169,221    | (35,033) | 245,022 | 306,521    | (61,499) |
| State Restricted Funds | 28,738  | 10,919     | 17,819   | 28,738  | 21,109     | 7,629    |
| Federal                | 75,577  | 34,926     | 40,651   | 131,335 | 84,135     | 47,200   |
| Total                  | 238,791 | 215,199    | 23,592   | 407,273 | 438,509    | (31,236) |