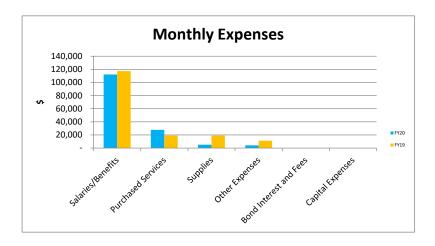

## Comments

1 Prior year other local includes expiration of legal notice on SPED services

2

| Expense Summary        |         |            |          |         |            |          |
|------------------------|---------|------------|----------|---------|------------|----------|
|                        | Sep-21  |            |          | YTD     |            |          |
| Source:                | Actual  | Prior Year | Variance | Actual  | Prior Year | Variance |
| Salaries/Benefits      | 112,245 | 117,238    | (4,993)  | 270,932 | 265,888    | 5,044    |
| Purchased Services     | 27,639  | 19,005     | 8,634    | 142,439 | 142,527    | (88)     |
| Supplies               | 4,948   | 18,923     | (13,975) | 31,375  | 21,977     | 9,398    |
| Other Expenses         | 4,138   | 11,116     | (6,978)  | 19,213  | 29,461     | (10,248) |
| Bond Interest and Fees | -       | -          | -        | -       | -          | -        |
| Capital Expenses       | -       | -          | -        | -       | -          | 1        |
| Total                  | 148,970 | 166,282    | (17,312) | 463,959 | 459,853    | 4,106    |