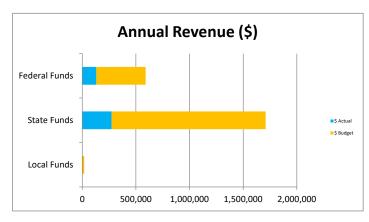

Comments 1 2 3

| Budget Summary         |          |          |          |            |           |          |
|------------------------|----------|----------|----------|------------|-----------|----------|
|                        | YTD      |          |          | FY21       |           |          |
| Source:                | Actual   | Budget   | Variance | Forecasted | Budget    | Variance |
| ADM                    | 158.8    | 165      | -6.2     | 157        | 165       | -8       |
| Local Funds            | 2,181    | 2,200    | (19)     | 18,050     | 18,050    | -        |
| State Funds            | 273,760  | 293,990  | (20,230) | 1,708,881  | 1,763,938 | (55,057) |
| Federal Funds          | 131,335  | 133,000  | (1,665)  | 590,479    | 499,043   | 91,436   |
| Bond Interest and fees | 8,735    | 8,735    | -        | 244,843    | 244,843   | -        |
| Instruction            | 147,931  | 147,829  | 102      | 618,617    | 618,617   | -        |
| Support Students       | 77,107   | 75,396   | 1,711    | 337,891    | 337,891   | -        |
| Support Staff          | 32,300   | 33,982   | (1,682)  | 54,393     | 54,393    | -        |
| Governing board        | 9,467    | 9,467    | -        | 21,938     | 21,938    | -        |
| Administration         | 57,816   | 62,558   | (4,742)  | 244,124    | 244,124   | -        |
| Business               | 23,298   | 30,394   | (7,096)  | 121,576    | 121,576   | -        |
| Maintenance & Op       | 64,202   | 60,194   | 4,009    | 192,861    | 192,861   | -        |
| Non Instructional      | -        | -        | -        | -          | -         | -        |
| Capital                | 7,428    | -        | 7,428    | 7,428      | =         | 7,428    |
| Transportation         | -        | -        | -        | 3,000      | 3,000     | -        |
| Program 200 Services   | 35,676   | 32,286   | 3,390    | 171,415    | 171,415   | -        |
| Classroom Site         | -        | -        | =        | 162,289    | 162,289   | -        |
| Total                  | (56,684) | (31,651) | (25,034) | 137,035    | 108,084   | 28,951   |