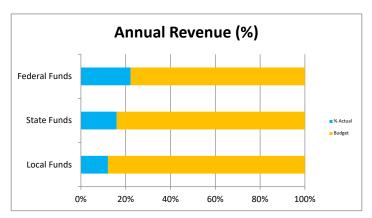

Comments 1 2 3

| Budget Summary         |          |          |          |            |           |          |
|------------------------|----------|----------|----------|------------|-----------|----------|
|                        | YTD      |          |          | FY21       |           |          |
| Source:                | Actual   | Budget   | Variance | Forecasted | Budget    | Variance |
| ADM                    | 158.8    | 165      | -6.2     | 157        | 165       | -8       |
| Local Funds            | 2,181    | 2,200    | (19)     | 18,050     | 18,050    | -        |
| State Funds            | 273,760  | 293,990  | (20,230) | 1,708,881  | 1,763,938 | (55,057) |
| Federal Funds          | 131,335  | 133,000  | (1,665)  | 590,479    | 499,043   | 91,436   |
| Bond Interest and fees | 8,735    | 8,735    | -        | 244,843    | 244,843   | -        |
| Instruction            | 147,931  | 147,829  | 102      | 618,617    | 618,617   | -        |
| Support Students       | 77,107   | 75,396   | 1,711    | 337,891    | 337,891   | -        |
| Support Staff          | 32,300   | 33,982   | (1,682)  | 54,393     | 54,393    | -        |
| Governing board        | 9,467    | 9,467    | -        | 21,938     | 21,938    | -        |
| Administration         | 57,816   | 62,558   | (4,742)  | 244,124    | 244,124   | -        |
| Business               | 23,298   | 30,394   | (7,096)  | 121,576    | 121,576   | -        |
| Maintenance & Op       | 64,202   | 60,194   | 4,009    | 192,861    | 192,861   | -        |
| Non Instructional      | -        | -        | -        | -          | -         | -        |
| Capital                | 7,428    | -        | 7,428    | 7,428      | =         | 7,428    |
| Transportation         | -        | -        | -        | 3,000      | 3,000     | -        |
| Program 200 Services   | 35,676   | 32,286   | 3,390    | 171,415    | 171,415   | -        |
| Classroom Site         | -        | -        | =        | 162,289    | 162,289   | -        |
| Total                  | (56,684) | (31,651) | (25,034) | 137,035    | 108,084   | 28,951   |