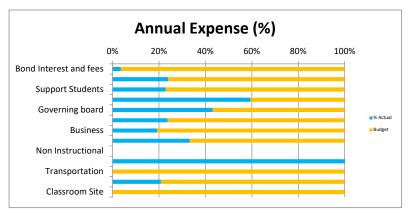

Comments 1 2 3

| Budget Summary         |          |          |          |            |           |          |
|------------------------|----------|----------|----------|------------|-----------|----------|
|                        | YTD      |          |          | FY21       |           |          |
| Source:                | Actual   | Budget   | Variance | Forecasted | Budget    | Variance |
| ADM                    | 158.8    | 165      | -6.2     | 157        | 165       | -8       |
| Local Funds            | 2,181    | 2,200    | (19)     | 18,050     | 18,050    | -        |
| State Funds            | 273,760  | 293,990  | (20,230) | 1,708,881  | 1,763,938 | (55,057) |
| Federal Funds          | 131,335  | 133,000  | (1,665)  | 590,479    | 499,043   | 91,436   |
| Bond Interest and fees | 8,735    | 8,735    | -        | 244,843    | 244,843   | -        |
| Instruction            | 147,931  | 147,829  | 102      | 618,617    | 618,617   | -        |
| Support Students       | 77,107   | 75,396   | 1,711    | 337,891    | 337,891   | -        |
| Support Staff          | 32,300   | 33,982   | (1,682)  | 54,393     | 54,393    | -        |
| Governing board        | 9,467    | 9,467    | -        | 21,938     | 21,938    | -        |
| Administration         | 57,816   | 62,558   | (4,742)  | 244,124    | 244,124   | -        |
| Business               | 23,298   | 30,394   | (7,096)  | 121,576    | 121,576   | -        |
| Maintenance & Op       | 64,202   | 60,194   | 4,009    | 192,861    | 192,861   | -        |
| Non Instructional      | -        | -        | -        | -          | -         | -        |
| Capital                | 7,428    | -        | 7,428    | 7,428      | =         | 7,428    |
| Transportation         | -        | -        | -        | 3,000      | 3,000     | -        |
| Program 200 Services   | 35,676   | 32,286   | 3,390    | 171,415    | 171,415   | -        |
| Classroom Site         | -        | -        | =        | 162,289    | 162,289   | -        |
| Total                  | (56,684) | (31,651) | (25,034) | 137,035    | 108,084   | 28,951   |