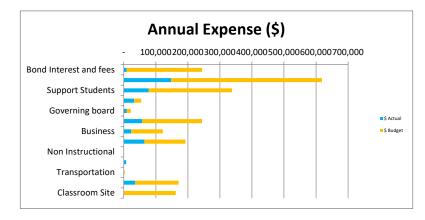

Comments 1 2 3

| Budget Summary         |          |          |          |            |           |          |
|------------------------|----------|----------|----------|------------|-----------|----------|
|                        | YTD      |          |          | FY21       |           |          |
| Source:                | Actual   | Budget   | Variance | Forecasted | Budget    | Variance |
| ADM                    | 158.8    | 165      | -6.2     | 157        | 165       | -8       |
| Local Funds            | 2,181    | 2,200    | (19)     | 18,050     | 18,050    | -        |
| State Funds            | 273,760  | 293,990  | (20,230) | 1,708,881  | 1,763,938 | (55,057) |
| Federal Funds          | 131,335  | 133,000  | (1,665)  | 590,479    | 499,043   | 91,436   |
| Bond Interest and fees | 8,735    | 8,735    | -        | 244,843    | 244,843   | -        |
| Instruction            | 147,931  | 147,829  | 102      | 618,617    | 618,617   | -        |
| Support Students       | 77,107   | 75,396   | 1,711    | 337,891    | 337,891   | -        |
| Support Staff          | 32,300   | 33,982   | (1,682)  | 54,393     | 54,393    | -        |
| Governing board        | 9,467    | 9,467    | -        | 21,938     | 21,938    | -        |
| Administration         | 57,816   | 62,558   | (4,742)  | 244,124    | 244,124   | -        |
| Business               | 23,298   | 30,394   | (7,096)  | 121,576    | 121,576   | -        |
| Maintenance & Op       | 64,202   | 60,194   | 4,009    | 192,861    | 192,861   | -        |
| Non Instructional      | -        | -        | -        | -          | -         | -        |
| Capital                | 7,428    | -        | 7,428    | 7,428      | =         | 7,428    |
| Transportation         | -        | -        | -        | 3,000      | 3,000     | -        |
| Program 200 Services   | 35,676   | 32,286   | 3,390    | 171,415    | 171,415   | -        |
| Classroom Site         | -        | -        | =        | 162,289    | 162,289   | -        |
| Total                  | (56,684) | (31,651) | (25,034) | 137,035    | 108,084   | 28,951   |