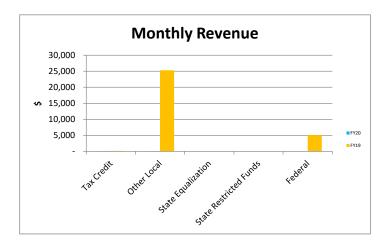

1 Parent Teacher Conferences 9/8 and 9/9

2

3

| Income Summary         |        |            |          |        |            |          |
|------------------------|--------|------------|----------|--------|------------|----------|
|                        | Jul-21 |            |          | YTD    |            |          |
| Source:                | Actual | Prior Year | Variance | Actual | Prior Year | Variance |
| Tax Credit             | 110    | 164        | (54)     | 110    | 164        | (54)     |
| Other Local            | 12     | 25,329     | (25,317) | 12     | 25,329     | (25,317) |
| State Equalization     | -      | -          | -        | -      | -          | -        |
| State Restricted Funds | -      | -          | -        | -      | -          | -        |
| Federal                | -      | 5,109      | (5,109)  | -      | 5,109      | (5,109)  |
| Total                  | 122    | 30,602     | (30,480) | 122    | 30,602     | (30,480) |