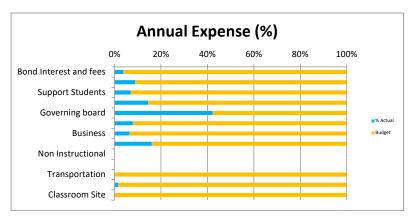

**Comments 1** Purchased 90 chromebooks in July 2020

\_

3

| Budget Summary         |           |           |           |            |           |          |
|------------------------|-----------|-----------|-----------|------------|-----------|----------|
|                        |           | YTD       | FY21      |            |           |          |
| Source:                | Actual    | Budget    | Variance  | Forecasted | Budget    | Variance |
| ADM                    | 172       | 165       | 7         | 165        | 165       | 0        |
| Local Funds            | 122       | 150       | (28)      | 18,050     | 18,050    | -        |
| State Funds            | -         | -         | -         | 1,763,938  | 1,763,938 | -        |
| Federal Funds          | -         | -         | -         | 499,043    | 499,043   | -        |
| Bond Interest and fees | 8,930     | 8,930     | -         | 244,843    | 244,843   | -        |
| Instruction            | 54,352    | 53,525    | 827       | 618,617    | 618,617   | -        |
| Support Students       | 23,185    | 22,897    | 288       | 337,891    | 337,891   | -        |
| Support Staff          | 7,837     | 7,500     | 337       | 54,393     | 54,393    | -        |
| Governing board        | 9,248     | 9,248     | -         | 21,938     | 21,938    | -        |
| Administration         | 19,064    | 22,210    | (3,146)   | 244,124    | 244,124   | -        |
| Business               | 7,725     | 10,131    | (2,406)   | 121,576    | 121,576   | -        |
| Maintenance & Op       | 30,945    | 30,712    | 233       | 192,861    | 192,861   | -        |
| Non Instructional      | -         | -         | -         | -          | -         | -        |
| Capital                | -         | -         | -         | -          | -         | -        |
| Transportation         | -         | -         | -         | 3,000      | 3,000     | -        |
| Program 200 Services   | 2,676     | 2,360     | 316       | 171,415    | 171,415   | -        |
| Classroom Site         | -         | 153,415   | (153,415) | 162,289    | 162,289   | Ī        |
| Total                  | (163,840) | (320,778) | 156,938   | 108,084    | 108,084   | -        |