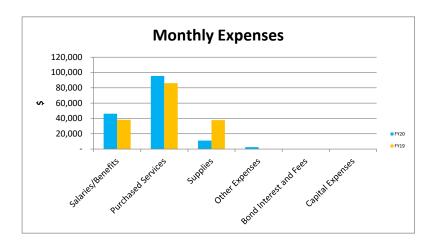

## Comments

- 1 Federal revenue includes FFCRA Credit funds
- **2** Other local includes expiration of legal notice on SPED services

| Expense Summary        |         |            |          |         |            |          |
|------------------------|---------|------------|----------|---------|------------|----------|
|                        | Jul-21  |            |          | YTD     |            |          |
| Source:                | Actual  | Prior Year | Variance | Actual  | Prior Year | Variance |
| Salaries/Benefits      | 46,088  | 38,195     | 7,893    | 46,088  | 38,195     | 7,893    |
| Purchased Services     | 95,486  | 86,117     | 9,369    | 95,486  | 86,117     | 9,369    |
| Supplies               | 10,973  | 37,892     | (26,919) | 10,973  | 37,892     | (26,919) |
| Other Expenses         | 2,486   | -          | 2,486    | 2,486   | -          | 2,486    |
| Bond Interest and Fees | -       | -          | -        | -       | -          | -        |
| Capital Expenses       | -       | =          | -        | -       | =          | •        |
| Total                  | 155,033 | 162,204    | (7,171)  | 155,033 | 162,204    | (7,171)  |