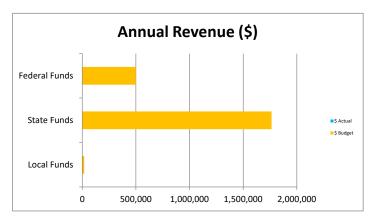

**Comments 1** Purchased 90 chromebooks in July 2020

\_

3

| Budget Summary         |           |           |           |            |           |          |
|------------------------|-----------|-----------|-----------|------------|-----------|----------|
|                        |           | YTD       | FY21      |            |           |          |
| Source:                | Actual    | Budget    | Variance  | Forecasted | Budget    | Variance |
| ADM                    | 172       | 165       | 7         | 165        | 165       | 0        |
| Local Funds            | 122       | 150       | (28)      | 18,050     | 18,050    | -        |
| State Funds            | -         | -         | -         | 1,763,938  | 1,763,938 | -        |
| Federal Funds          | -         | -         | -         | 499,043    | 499,043   | -        |
| Bond Interest and fees | 8,930     | 8,930     | -         | 244,843    | 244,843   | -        |
| Instruction            | 54,352    | 53,525    | 827       | 618,617    | 618,617   | -        |
| Support Students       | 23,185    | 22,897    | 288       | 337,891    | 337,891   | -        |
| Support Staff          | 7,837     | 7,500     | 337       | 54,393     | 54,393    | -        |
| Governing board        | 9,248     | 9,248     | -         | 21,938     | 21,938    | -        |
| Administration         | 19,064    | 22,210    | (3,146)   | 244,124    | 244,124   | -        |
| Business               | 7,725     | 10,131    | (2,406)   | 121,576    | 121,576   | -        |
| Maintenance & Op       | 30,945    | 30,712    | 233       | 192,861    | 192,861   | -        |
| Non Instructional      | -         | -         | -         | -          | -         | -        |
| Capital                | -         | -         | -         | -          | -         | -        |
| Transportation         | -         | -         | -         | 3,000      | 3,000     | -        |
| Program 200 Services   | 2,676     | 2,360     | 316       | 171,415    | 171,415   | -        |
| Classroom Site         | -         | 153,415   | (153,415) | 162,289    | 162,289   | Ī        |
| Total                  | (163,840) | (320,778) | 156,938   | 108,084    | 108,084   | -        |