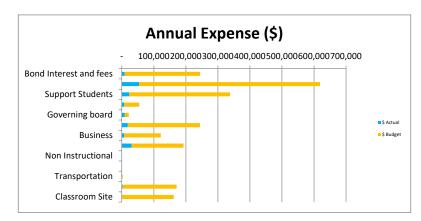

**Comments 1** Purchased 90 chromebooks in July 2020

\_

3

| Budget Summary         |           |           |           |            |           |          |
|------------------------|-----------|-----------|-----------|------------|-----------|----------|
|                        |           | YTD       | FY21      |            |           |          |
| Source:                | Actual    | Budget    | Variance  | Forecasted | Budget    | Variance |
| ADM                    | 172       | 165       | 7         | 165        | 165       | 0        |
| Local Funds            | 122       | 150       | (28)      | 18,050     | 18,050    | -        |
| State Funds            | -         | -         | -         | 1,763,938  | 1,763,938 | -        |
| Federal Funds          | -         | -         | -         | 499,043    | 499,043   | -        |
| Bond Interest and fees | 8,930     | 8,930     | -         | 244,843    | 244,843   | -        |
| Instruction            | 54,352    | 53,525    | 827       | 618,617    | 618,617   | -        |
| Support Students       | 23,185    | 22,897    | 288       | 337,891    | 337,891   | -        |
| Support Staff          | 7,837     | 7,500     | 337       | 54,393     | 54,393    | -        |
| Governing board        | 9,248     | 9,248     | -         | 21,938     | 21,938    | -        |
| Administration         | 19,064    | 22,210    | (3,146)   | 244,124    | 244,124   | -        |
| Business               | 7,725     | 10,131    | (2,406)   | 121,576    | 121,576   | -        |
| Maintenance & Op       | 30,945    | 30,712    | 233       | 192,861    | 192,861   | -        |
| Non Instructional      | -         | -         | -         | -          | -         | -        |
| Capital                | -         | -         | -         | -          | -         | -        |
| Transportation         | -         | -         | -         | 3,000      | 3,000     | -        |
| Program 200 Services   | 2,676     | 2,360     | 316       | 171,415    | 171,415   | -        |
| Classroom Site         | -         | 153,415   | (153,415) | 162,289    | 162,289   | Ī        |
| Total                  | (163,840) | (320,778) | 156,938   | 108,084    | 108,084   | -        |