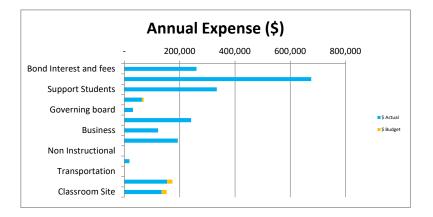

Comments1Purchased service - Legal settlement and Special Education Services in FY20

2 Supplies - 90 chromebooks in October 2020 and May 2021

3 Capital - Staff laptops

| Budget Summary         |           |           |                |            |           |          |  |
|------------------------|-----------|-----------|----------------|------------|-----------|----------|--|
|                        | YTD       |           |                | FY21       |           |          |  |
| Source:                | Actual    | Budget    | Variance       | Forecasted | Budget    | Variance |  |
| ADM                    | 156.929   | 158.839   | -1.91          | 158.839    | 158.839   | 0        |  |
| Local Funds            | 54,317    | 50,367    | 3,950          | 50,367     | 50,367    | -        |  |
| State Funds            | 1,596,518 | 1,609,513 | (12,995)       | 1,609,513  | 1,609,513 | -        |  |
| Federal Funds          | 638,226   | 653,354   | (15,128)       | 653,354    | 653,354   | -        |  |
| Bond Interest and fees | 260,738   | 241,500   | 19,238         | 241,500    | 241,500   | -        |  |
| Instruction            | 675,748   | 668,225   | 7,523          | 668,225    | 668,225   | -        |  |
| Support Students       | 334,424   | 332,902   | 1,522          | 332,902    | 332,902   | -        |  |
| Support Staff          | 63,765    | 70,090    | (6,325)        | 70,090     | 70,090    | -        |  |
| Governing board        | 31,138    | 24,890    | 6,248          | 24,890     | 24,890    | -        |  |
| Administration         | 241,406   | 231,553   | 9 <i>,</i> 853 | 231,553    | 231,553   | -        |  |
| Business               | 121,648   | 118,535   | 3,113          | 118,535    | 118,535   | -        |  |
| Maintenance & Op       | 193,180   | 193,638   | (458)          | 193,638    | 193,638   | -        |  |
| Non Instructional      | -         | -         | -              | -          | -         | -        |  |
| Capital                | 18,437    | 18,437    | -              | 18,437     | 18,437    | -        |  |
| Transportation         | -         | 500       | (500)          | 500        | 500       | -        |  |
| Program 200 Services   | 154,153   | 174,157   | (20,004)       | 174,157    | 174,157   | -        |  |
| Classroom Site         | 134,666   | 153,415   | (18,749)       | 153,415    | 153,415   | -        |  |
| Total                  | 59,758    | 85,392    | (25,634)       | 85,392     | 85,392    | -        |  |