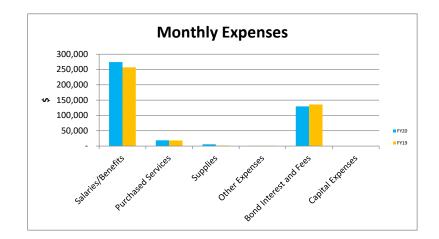

## Comments

1 Federal revenue inclues Payroll Protection Program Loan forgiveness in Year to Date (YTD). 2

| <u> </u>               |         |            |          |           |            |           |  |
|------------------------|---------|------------|----------|-----------|------------|-----------|--|
| Expense Summary        |         |            |          |           |            |           |  |
|                        | Jun-21  |            |          | YTD       |            |           |  |
| Source:                | Actual  | Prior Year | Variance | Actual    | Prior Year | Variance  |  |
| Salaries/Benefits      | 274,203 | 257,080    | 17,123   | 1,531,109 | 1,426,776  | 104,333   |  |
| Purchased Services     | 18,766  | 18,198     | 568      | 318,316   | 432,545    | (114,229) |  |
| Supplies               | 5,622   | 1,399      | 4,223    | 93,792    | 57,469     | 36,323    |  |
| Other Expenses         | 476     | 626        | (150)    | 6,927     | 9,119      | (2,192)   |  |
| Bond Interest and Fees | 129,455 | 135,661    | (6,206)  | 260,738   | 269,936    | (9,198)   |  |
| Capital Expenses       | -       | -          | -        | 18,437    | 744        | 17,693    |  |
| Total                  | 428,522 | 412,964    | 15,558   | 2,229,319 | 2,196,589  | 32,730    |  |