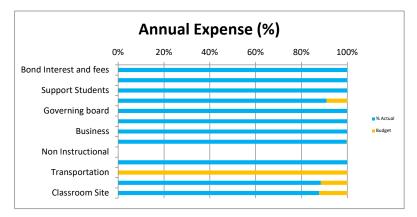

Comments1Purchased service - Legal settlement and Special Education Services in FY20

2 Supplies - 90 chromebooks in October 2020 and May 2021

3 Capital - Staff laptops

| Budget Summary         |           |           |                |            |           |          |  |
|------------------------|-----------|-----------|----------------|------------|-----------|----------|--|
|                        | YTD       |           |                | FY21       |           |          |  |
| Source:                | Actual    | Budget    | Variance       | Forecasted | Budget    | Variance |  |
| ADM                    | 156.929   | 158.839   | -1.91          | 158.839    | 158.839   | 0        |  |
| Local Funds            | 54,317    | 50,367    | 3,950          | 50,367     | 50,367    | -        |  |
| State Funds            | 1,596,518 | 1,609,513 | (12,995)       | 1,609,513  | 1,609,513 | -        |  |
| Federal Funds          | 638,226   | 653,354   | (15,128)       | 653,354    | 653,354   | -        |  |
| Bond Interest and fees | 260,738   | 241,500   | 19,238         | 241,500    | 241,500   | -        |  |
| Instruction            | 675,748   | 668,225   | 7,523          | 668,225    | 668,225   | -        |  |
| Support Students       | 334,424   | 332,902   | 1,522          | 332,902    | 332,902   | -        |  |
| Support Staff          | 63,765    | 70,090    | (6,325)        | 70,090     | 70,090    | -        |  |
| Governing board        | 31,138    | 24,890    | 6,248          | 24,890     | 24,890    | -        |  |
| Administration         | 241,406   | 231,553   | 9 <i>,</i> 853 | 231,553    | 231,553   | -        |  |
| Business               | 121,648   | 118,535   | 3,113          | 118,535    | 118,535   | -        |  |
| Maintenance & Op       | 193,180   | 193,638   | (458)          | 193,638    | 193,638   | -        |  |
| Non Instructional      | -         | -         | -              | -          | -         | -        |  |
| Capital                | 18,437    | 18,437    | -              | 18,437     | 18,437    | -        |  |
| Transportation         | -         | 500       | (500)          | 500        | 500       | -        |  |
| Program 200 Services   | 154,153   | 174,157   | (20,004)       | 174,157    | 174,157   | -        |  |
| Classroom Site         | 134,666   | 153,415   | (18,749)       | 153,415    | 153,415   | -        |  |
| Total                  | 59,758    | 85,392    | (25,634)       | 85,392     | 85,392    | -        |  |