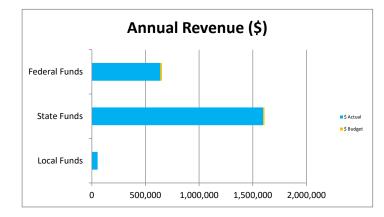

Comments1Purchased service - Legal settlement and Special Education Services in FY20

2 Supplies - 90 chromebooks in October 2020 and May 2021

3 Capital - Staff laptops

| Budget Summary         |           |           |                |            |           |          |  |
|------------------------|-----------|-----------|----------------|------------|-----------|----------|--|
|                        | YTD       |           |                | FY21       |           |          |  |
| Source:                | Actual    | Budget    | Variance       | Forecasted | Budget    | Variance |  |
| ADM                    | 156.929   | 158.839   | -1.91          | 158.839    | 158.839   | 0        |  |
| Local Funds            | 54,317    | 50,367    | 3,950          | 50,367     | 50,367    | -        |  |
| State Funds            | 1,596,518 | 1,609,513 | (12,995)       | 1,609,513  | 1,609,513 | -        |  |
| Federal Funds          | 638,226   | 653,354   | (15,128)       | 653,354    | 653,354   | -        |  |
| Bond Interest and fees | 260,738   | 241,500   | 19,238         | 241,500    | 241,500   | -        |  |
| Instruction            | 675,748   | 668,225   | 7,523          | 668,225    | 668,225   | -        |  |
| Support Students       | 334,424   | 332,902   | 1,522          | 332,902    | 332,902   | -        |  |
| Support Staff          | 63,765    | 70,090    | (6,325)        | 70,090     | 70,090    | -        |  |
| Governing board        | 31,138    | 24,890    | 6,248          | 24,890     | 24,890    | -        |  |
| Administration         | 241,406   | 231,553   | 9 <i>,</i> 853 | 231,553    | 231,553   | -        |  |
| Business               | 121,648   | 118,535   | 3,113          | 118,535    | 118,535   | -        |  |
| Maintenance & Op       | 193,180   | 193,638   | (458)          | 193,638    | 193,638   | -        |  |
| Non Instructional      | -         | -         | -              | -          | -         | -        |  |
| Capital                | 18,437    | 18,437    | -              | 18,437     | 18,437    | -        |  |
| Transportation         | -         | 500       | (500)          | 500        | 500       | -        |  |
| Program 200 Services   | 154,153   | 174,157   | (20,004)       | 174,157    | 174,157   | -        |  |
| Classroom Site         | 134,666   | 153,415   | (18,749)       | 153,415    | 153,415   | -        |  |
| Total                  | 59,758    | 85,392    | (25,634)       | 85,392     | 85,392    | -        |  |