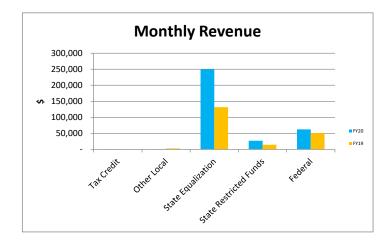

| Income Summary         |         |                 |          |           |            |           |
|------------------------|---------|-----------------|----------|-----------|------------|-----------|
|                        | Jun-21  |                 |          | YTD       |            |           |
| Source:                | Actual  | Prior Year      | Variance | Actual    | Prior Year | Variance  |
| Tax Credit             | 164     | 109             | 55       | 9,211     | 7,871      | 1,340     |
| Other Local            | 59      | 3,188           | (3,129)  | 45,106    | 17,393     | 27,713    |
| State Equalization     | 249,874 | 131,684         | 118,190  | 1,474,137 | 1,634,617  | (160,480) |
| State Restricted Funds | 26,932  | 14,876          | 12,056   | 122,381   | 143,090    | (20,709)  |
| Federal                | 62,344  | 50 <i>,</i> 876 | 11,468   | 638,226   | 322,452    | 315,774   |
| Total                  | 339,373 | 200,733         | 138,640  | 2,289,061 | 2,125,423  | 163,638   |