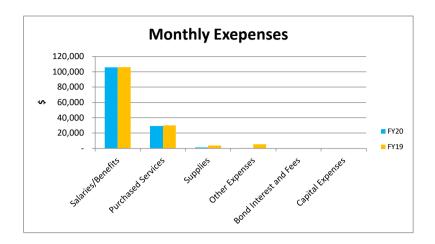

## Comments

- 1 Local/Tax Credit lower as previous year had Catalina Island fundraising
- 2 State Restricted Funds lower from Classroom Site recognition into FY19 per audit

| Expense Summary        |         |            |          |           |            |          |
|------------------------|---------|------------|----------|-----------|------------|----------|
|                        | Apr-20  |            |          | YTD       |            |          |
| Source:                | Actual  | Prior Year | Variance | Actual    | Prior Year | Variance |
| Salaries/Benefits      | 105,747 | 106,032    | (285)    | 1,054,352 | 1,096,294  | (41,942) |
| Purchased Services     | 29,158  | 29,984     | (826)    | 400,093   | 371,445    | 28,648   |
| Supplies               | 1,150   | 3,669      | (2,519)  | 53,737    | 54,227     | (490)    |
| Other Expenses         | 340     | 5,278      | (4,938)  | 8,982     | 60,825     | (51,843) |
| Bond Interest and Fees | -       | -          | -        | 134,275   | 137,788    | (3,513)  |
| Capital Expenses       | -       | =          | -        | 744       | 6,550      | (5,806)  |
| Total                  | 136,395 | 144,963    | (8,568)  | 1,652,183 | 1,727,128  | (74,945) |