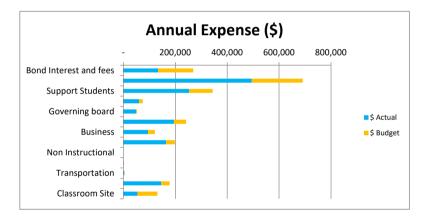

Comments 1 Purchased Service difference Program 200 Catapult Services, Fuel Ed
2 FY19 other Expenses = Food Service
3

Budget Summary

|                        | YTD       |            |          | FY19       |           |          |  |
|------------------------|-----------|------------|----------|------------|-----------|----------|--|
| Source:                | Actual    | Budget     | Variance | Forecasted | Budget    | Variance |  |
| ADM                    | 188.817   | 210        | -21.183  | 188.817    | 188.817   | 0        |  |
| Local Funds            | 19,976    | 20,000     | (24)     | 19,300     | 19,300    | -        |  |
| State Funds            | 1,480,187 | 1,453,624  | 26,563   | 1,776,652  | 1,776,652 | -        |  |
| Federal Funds          | 243,814   | 247,366.50 | (3,553)  | 329,822    | 329,822   | -        |  |
| Bond Interest and fees | 134,275   | 134,275    | -        | 268,993    | 268,993   | -        |  |
| Instruction            | 494,789   | 502,064    | (7,275)  | 691,001    | 691,001   | -        |  |
| Support Students       | 254,140   | 277,141    | (23,001) | 343,775    | 343,775   | -        |  |
| Support Staff          | 60,522    | 55,121     | 5,401    | 74,341     | 74,341    | -        |  |
| Governing board        | 49,244    | 49,244     | -        | 52,893     | 52,893    | -        |  |
| Administration         | 194,568   | 202,837    | (8,269)  | 241,586    | 241,586   | -        |  |
| Business               | 94,761    | 96,024     | (1,263)  | 121,293    | 121,293   | -        |  |
| Maintenance & Op       | 164,583   | 168,241    | (3,658)  | 198,472    | 198,472   | -        |  |
| Non Instructional      | -         | -          | -        | -          | =         | -        |  |
| Capital                | 744       | 744        | -        | 2,500      | 2,500     | -        |  |
| Transportation         | 3,576     | 3,600      | (24)     | 5,000      | 5,000     | -        |  |
| Program 200 Services   | 146,214   | 148,486    | (2,272)  | 177,878    | 177,878   | -        |  |
| Classroom Site         | 54,011    | 54,000     | 11       | 131,100    | 131,100   | -        |  |
| Total                  | 92,550    | 29,215     | 63,335   | (183,058)  | (183,058) | -        |  |