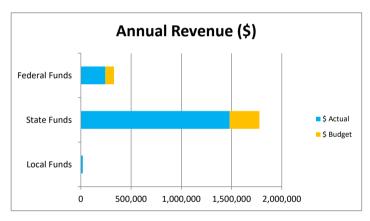

Comments 1 Purchased Service difference Program 200 Catapult Services, Fuel Ed
2 FY19 other Expenses = Food Service
3

Budget Summary

|                        | YTD       |            |          | FY19       |           |          |  |
|------------------------|-----------|------------|----------|------------|-----------|----------|--|
| Source:                | Actual    | Budget     | Variance | Forecasted | Budget    | Variance |  |
| ADM                    | 188.817   | 210        | -21.183  | 188.817    | 188.817   | 0        |  |
| Local Funds            | 19,976    | 20,000     | (24)     | 19,300     | 19,300    | -        |  |
| State Funds            | 1,480,187 | 1,453,624  | 26,563   | 1,776,652  | 1,776,652 | -        |  |
| Federal Funds          | 243,814   | 247,366.50 | (3,553)  | 329,822    | 329,822   | -        |  |
| Bond Interest and fees | 134,275   | 134,275    | -        | 268,993    | 268,993   | -        |  |
| Instruction            | 494,789   | 502,064    | (7,275)  | 691,001    | 691,001   | -        |  |
| Support Students       | 254,140   | 277,141    | (23,001) | 343,775    | 343,775   | -        |  |
| Support Staff          | 60,522    | 55,121     | 5,401    | 74,341     | 74,341    | -        |  |
| Governing board        | 49,244    | 49,244     | -        | 52,893     | 52,893    | -        |  |
| Administration         | 194,568   | 202,837    | (8,269)  | 241,586    | 241,586   | -        |  |
| Business               | 94,761    | 96,024     | (1,263)  | 121,293    | 121,293   | -        |  |
| Maintenance & Op       | 164,583   | 168,241    | (3,658)  | 198,472    | 198,472   | -        |  |
| Non Instructional      | -         | -          | -        | -          | =         | -        |  |
| Capital                | 744       | 744        | -        | 2,500      | 2,500     | -        |  |
| Transportation         | 3,576     | 3,600      | (24)     | 5,000      | 5,000     | -        |  |
| Program 200 Services   | 146,214   | 148,486    | (2,272)  | 177,878    | 177,878   | -        |  |
| Classroom Site         | 54,011    | 54,000     | 11       | 131,100    | 131,100   | -        |  |
| Total                  | 92,550    | 29,215     | 63,335   | (183,058)  | (183,058) | -        |  |