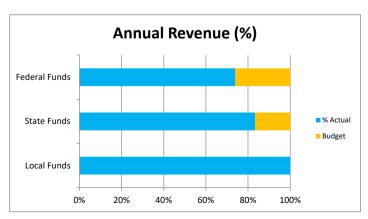

Comments 1 Purchased Service difference Program 200 Catapult Services, Fuel Ed
2 FY19 other Expenses = Food Service
3

Budget Summary

|                        | YTD       |            |          | FY19       |           |          |  |
|------------------------|-----------|------------|----------|------------|-----------|----------|--|
| Source:                | Actual    | Budget     | Variance | Forecasted | Budget    | Variance |  |
| ADM                    | 188.817   | 210        | -21.183  | 188.817    | 188.817   | 0        |  |
| Local Funds            | 19,976    | 20,000     | (24)     | 19,300     | 19,300    | -        |  |
| State Funds            | 1,480,187 | 1,453,624  | 26,563   | 1,776,652  | 1,776,652 | -        |  |
| Federal Funds          | 243,814   | 247,366.50 | (3,553)  | 329,822    | 329,822   | -        |  |
| Bond Interest and fees | 134,275   | 134,275    | -        | 268,993    | 268,993   | -        |  |
| Instruction            | 494,789   | 502,064    | (7,275)  | 691,001    | 691,001   | -        |  |
| Support Students       | 254,140   | 277,141    | (23,001) | 343,775    | 343,775   | -        |  |
| Support Staff          | 60,522    | 55,121     | 5,401    | 74,341     | 74,341    | -        |  |
| Governing board        | 49,244    | 49,244     | -        | 52,893     | 52,893    | -        |  |
| Administration         | 194,568   | 202,837    | (8,269)  | 241,586    | 241,586   | -        |  |
| Business               | 94,761    | 96,024     | (1,263)  | 121,293    | 121,293   | -        |  |
| Maintenance & Op       | 164,583   | 168,241    | (3,658)  | 198,472    | 198,472   | -        |  |
| Non Instructional      | -         | -          | -        | -          | =         | -        |  |
| Capital                | 744       | 744        | -        | 2,500      | 2,500     | -        |  |
| Transportation         | 3,576     | 3,600      | (24)     | 5,000      | 5,000     | -        |  |
| Program 200 Services   | 146,214   | 148,486    | (2,272)  | 177,878    | 177,878   | -        |  |
| Classroom Site         | 54,011    | 54,000     | 11       | 131,100    | 131,100   | -        |  |
| Total                  | 92,550    | 29,215     | 63,335   | (183,058)  | (183,058) | -        |  |