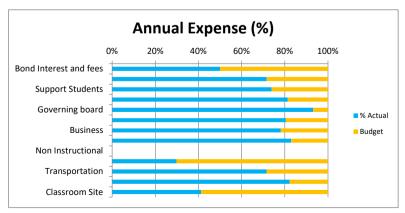

Comments 1 Purchased Service difference Program 200 Catapult Services, Fuel Ed
2 FY19 other Expenses = Food Service
3

Budget Summary

|                        | YTD       |            |          | FY19       |           |          |  |
|------------------------|-----------|------------|----------|------------|-----------|----------|--|
| Source:                | Actual    | Budget     | Variance | Forecasted | Budget    | Variance |  |
| ADM                    | 188.817   | 210        | -21.183  | 188.817    | 188.817   | 0        |  |
| Local Funds            | 19,976    | 20,000     | (24)     | 19,300     | 19,300    | -        |  |
| State Funds            | 1,480,187 | 1,453,624  | 26,563   | 1,776,652  | 1,776,652 | -        |  |
| Federal Funds          | 243,814   | 247,366.50 | (3,553)  | 329,822    | 329,822   | -        |  |
| Bond Interest and fees | 134,275   | 134,275    | -        | 268,993    | 268,993   | -        |  |
| Instruction            | 494,789   | 502,064    | (7,275)  | 691,001    | 691,001   | -        |  |
| Support Students       | 254,140   | 277,141    | (23,001) | 343,775    | 343,775   | -        |  |
| Support Staff          | 60,522    | 55,121     | 5,401    | 74,341     | 74,341    | -        |  |
| Governing board        | 49,244    | 49,244     | -        | 52,893     | 52,893    | -        |  |
| Administration         | 194,568   | 202,837    | (8,269)  | 241,586    | 241,586   | -        |  |
| Business               | 94,761    | 96,024     | (1,263)  | 121,293    | 121,293   | -        |  |
| Maintenance & Op       | 164,583   | 168,241    | (3,658)  | 198,472    | 198,472   | -        |  |
| Non Instructional      | -         | -          | -        | -          | =         | -        |  |
| Capital                | 744       | 744        | -        | 2,500      | 2,500     | -        |  |
| Transportation         | 3,576     | 3,600      | (24)     | 5,000      | 5,000     | -        |  |
| Program 200 Services   | 146,214   | 148,486    | (2,272)  | 177,878    | 177,878   | -        |  |
| Classroom Site         | 54,011    | 54,000     | 11       | 131,100    | 131,100   | -        |  |
| Total                  | 92,550    | 29,215     | 63,335   | (183,058)  | (183,058) | -        |  |