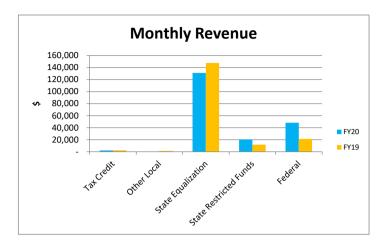

1

2

3

| Income Summary         |         |            |          |           |            |          |
|------------------------|---------|------------|----------|-----------|------------|----------|
|                        | Apr-20  |            |          | YTD       |            |          |
| Source:                | Actual  | Prior Year | Variance | Actual    | Prior Year | Variance |
| Tax Credit             | 2,308   | 2,584      | (276)    | 6,853     | 18,364     | (11,511) |
| Other Local            | -       | 1,379      | (1,379)  | 4,781     | 19,667     | (14,886) |
| State Equalization     | 131,108 | 147,480    | (16,372) | 1,367,303 | 1,357,856  | 9,447    |
| State Restricted Funds | 20,209  | 11,952     | 8,257    | 112,882   | 118,021    | (5,139)  |
| Federal                | 48,177  | 21,473     | 26,704   | 243,814   | 204,074    | 39,740   |
| Total                  | 201,802 | 184,868    | 16,934   | 1,735,633 | 1,717,982  | 17,651   |