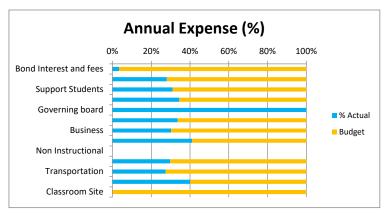

Comments 1 2 3

**Budget Summary** 

|                        |           |          | ,,,,,,   |            |           |          |
|------------------------|-----------|----------|----------|------------|-----------|----------|
|                        |           |          | FY19     |            |           |          |
| Source:                | Actual    | Budget   | Variance | Forecasted | Budget    | Variance |
| ADM                    | 199.66    | 210      | -10.34   | 200        | 210       | -10      |
| Local Funds            | 1,540     | 1,500    | 40       | 30,580     | 30,580    | -        |
| State Funds            | 461,161   | 468,818  | (7,657)  | 1,875,273  | 1,936,283 | (61,010) |
| Federal Funds          | 58,589    | 59,000   | (411)    | 322,632    | 322,632   | -        |
| Bond Interest and fees | 9,035     | 9,035    | -        | 268,993    | 268,993   | -        |
| Instruction            | 202,095   | 212,510  | (10,415) | 720,392    | 720,392   | -        |
| Support Students       | 95,234    | 94,943   | 291      | 306,890    | 306,890   | -        |
| Support Staff          | 27,282    | 34,051   | (6,769)  | 79,141     | 79,141    | -        |
| Governing board        | 33,337    | 18,500   | 14,837   | 22,778     | 22,778    | -        |
| Administration         | 79,547    | 84,940   | (5,393)  | 236,631    | 236,631   | -        |
| Business               | 34,079    | 37,586   | (3,507)  | 112,759    | 112,759   | -        |
| Maintenance & Op       | 82,758    | 78,527   | 4,231    | 201,414    | 201,414   | -        |
| Non Instructional      | -         | -        | -        | -          | -         | -        |
| Capital                | 744       | 744      | -        | 2,500      | 2,500     | -        |
| Transportation         | 1,643     | 1,200    | 443      | 6,000      | 6,000     | -        |
| Program 200 Services   | 57,788    | 37,170   | 20,618   | 144,104    | 144,104   | -        |
| Classroom Site         | -         | -        | -        | 101,317    | 101,317   | -        |
| Total                  | (102,252) | (79,888) | (22,364) | 25,566     | 86,576    | (61,010) |