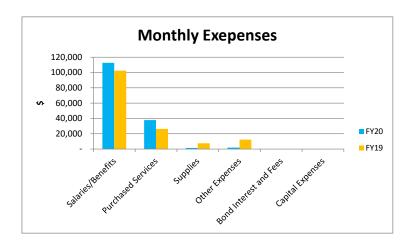

## Comments

1 State Restricted reflects timing difference of Classroom Site Payments by two months

2

| Expense Summary        |         |            |          |         |            |          |
|------------------------|---------|------------|----------|---------|------------|----------|
|                        | Oct-19  |            |          | YTD     |            |          |
| Source:                | Actual  | Prior Year | Variance | Actual  | Prior Year | Variance |
| Salaries/Benefits      | 112,589 | 102,425    | 10,164   | 332,852 | 346,205    | (13,353) |
| Purchased Services     | 37,778  | 26,326     | 11,452   | 209,838 | 190,523    | 19,315   |
| Supplies               | 1,291   | 7,360      | (6,069)  | 31,811  | 36,033     | (4,222)  |
| Other Expenses         | 1,828   | 12,270     | (10,442) | 32,592  | 43,296     | (10,704) |
| Bond Interest and Fees | -       | -          | -        | 9,035   | 9,135      | (100)    |
| Capital Expenses       | -       | -          | -        | 744     | 6,550      | (5,806)  |
| Total                  | 153,486 | 148,381    | 5,105    | 616,872 | 631,742    | (14,870) |