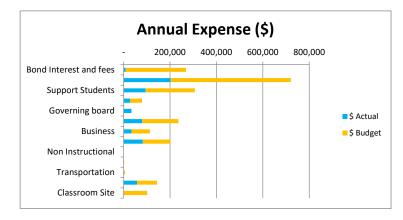

Comments 1 2 3

**Budget Summary** 

|                        |           |          | ,,,,,,   |            |           |          |
|------------------------|-----------|----------|----------|------------|-----------|----------|
|                        |           |          | FY19     |            |           |          |
| Source:                | Actual    | Budget   | Variance | Forecasted | Budget    | Variance |
| ADM                    | 199.66    | 210      | -10.34   | 200        | 210       | -10      |
| Local Funds            | 1,540     | 1,500    | 40       | 30,580     | 30,580    | -        |
| State Funds            | 461,161   | 468,818  | (7,657)  | 1,875,273  | 1,936,283 | (61,010) |
| Federal Funds          | 58,589    | 59,000   | (411)    | 322,632    | 322,632   | -        |
| Bond Interest and fees | 9,035     | 9,035    | -        | 268,993    | 268,993   | -        |
| Instruction            | 202,095   | 212,510  | (10,415) | 720,392    | 720,392   | -        |
| Support Students       | 95,234    | 94,943   | 291      | 306,890    | 306,890   | -        |
| Support Staff          | 27,282    | 34,051   | (6,769)  | 79,141     | 79,141    | -        |
| Governing board        | 33,337    | 18,500   | 14,837   | 22,778     | 22,778    | -        |
| Administration         | 79,547    | 84,940   | (5,393)  | 236,631    | 236,631   | -        |
| Business               | 34,079    | 37,586   | (3,507)  | 112,759    | 112,759   | -        |
| Maintenance & Op       | 82,758    | 78,527   | 4,231    | 201,414    | 201,414   | -        |
| Non Instructional      | -         | -        | -        | -          | -         | -        |
| Capital                | 744       | 744      | -        | 2,500      | 2,500     | -        |
| Transportation         | 1,643     | 1,200    | 443      | 6,000      | 6,000     | -        |
| Program 200 Services   | 57,788    | 37,170   | 20,618   | 144,104    | 144,104   | -        |
| Classroom Site         | -         | -        | -        | 101,317    | 101,317   | -        |
| Total                  | (102,252) | (79,888) | (22,364) | 25,566     | 86,576    | (61,010) |