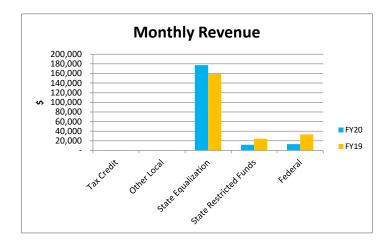

3

| Income Summary         |         |            |          |         |            |          |
|------------------------|---------|------------|----------|---------|------------|----------|
|                        | Oct-19  |            |          | YTD     |            |          |
| Source:                | Actual  | Prior Year | Variance | Actual  | Prior Year | Variance |
| Tax Credit             | 95      | 125        | (30)     | 617     | 1,469      | (852)    |
| Other Local            | 72      | 450        | (378)    | 921     | 1,788      | (867)    |
| State Equalization     | 177,482 | 158,698    | 18,784   | 439,233 | 468,399    | (29,166) |
| State Restricted Funds | 11,730  | 24,369     | (12,639) | 21,927  | 46,927     | (25,000) |
| Federal                | 13,078  | 33,471     | (20,393) | 58,587  | 53,850     | 4,737    |
| Total                  | 202,457 | 217,113    | (14,656) | 521,285 | 572,433    | (51,148) |