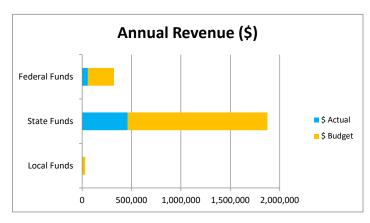

Comments 1 2 3

**Budget Summary** 

|                        |           |          | ,,,,,,   |            |           |          |
|------------------------|-----------|----------|----------|------------|-----------|----------|
|                        |           |          | FY19     |            |           |          |
| Source:                | Actual    | Budget   | Variance | Forecasted | Budget    | Variance |
| ADM                    | 199.66    | 210      | -10.34   | 200        | 210       | -10      |
| Local Funds            | 1,540     | 1,500    | 40       | 30,580     | 30,580    | -        |
| State Funds            | 461,161   | 468,818  | (7,657)  | 1,875,273  | 1,936,283 | (61,010) |
| Federal Funds          | 58,589    | 59,000   | (411)    | 322,632    | 322,632   | -        |
| Bond Interest and fees | 9,035     | 9,035    | -        | 268,993    | 268,993   | -        |
| Instruction            | 202,095   | 212,510  | (10,415) | 720,392    | 720,392   | -        |
| Support Students       | 95,234    | 94,943   | 291      | 306,890    | 306,890   | -        |
| Support Staff          | 27,282    | 34,051   | (6,769)  | 79,141     | 79,141    | -        |
| Governing board        | 33,337    | 18,500   | 14,837   | 22,778     | 22,778    | -        |
| Administration         | 79,547    | 84,940   | (5,393)  | 236,631    | 236,631   | -        |
| Business               | 34,079    | 37,586   | (3,507)  | 112,759    | 112,759   | -        |
| Maintenance & Op       | 82,758    | 78,527   | 4,231    | 201,414    | 201,414   | -        |
| Non Instructional      | -         | -        | -        | -          | -         | -        |
| Capital                | 744       | 744      | -        | 2,500      | 2,500     | -        |
| Transportation         | 1,643     | 1,200    | 443      | 6,000      | 6,000     | -        |
| Program 200 Services   | 57,788    | 37,170   | 20,618   | 144,104    | 144,104   | -        |
| Classroom Site         | -         | -        | -        | 101,317    | 101,317   | -        |
| Total                  | (102,252) | (79,888) | (22,364) | 25,566     | 86,576    | (61,010) |