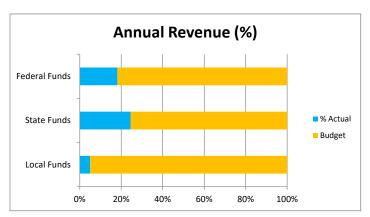

Comments 1 2 3

**Budget Summary** 

|                        |           |          | ,,,,,,   |            |           |          |
|------------------------|-----------|----------|----------|------------|-----------|----------|
|                        |           |          | FY19     |            |           |          |
| Source:                | Actual    | Budget   | Variance | Forecasted | Budget    | Variance |
| ADM                    | 199.66    | 210      | -10.34   | 200        | 210       | -10      |
| Local Funds            | 1,540     | 1,500    | 40       | 30,580     | 30,580    | -        |
| State Funds            | 461,161   | 468,818  | (7,657)  | 1,875,273  | 1,936,283 | (61,010) |
| Federal Funds          | 58,589    | 59,000   | (411)    | 322,632    | 322,632   | -        |
| Bond Interest and fees | 9,035     | 9,035    | -        | 268,993    | 268,993   | -        |
| Instruction            | 202,095   | 212,510  | (10,415) | 720,392    | 720,392   | -        |
| Support Students       | 95,234    | 94,943   | 291      | 306,890    | 306,890   | -        |
| Support Staff          | 27,282    | 34,051   | (6,769)  | 79,141     | 79,141    | -        |
| Governing board        | 33,337    | 18,500   | 14,837   | 22,778     | 22,778    | -        |
| Administration         | 79,547    | 84,940   | (5,393)  | 236,631    | 236,631   | -        |
| Business               | 34,079    | 37,586   | (3,507)  | 112,759    | 112,759   | -        |
| Maintenance & Op       | 82,758    | 78,527   | 4,231    | 201,414    | 201,414   | -        |
| Non Instructional      | -         | -        | -        | -          | -         | -        |
| Capital                | 744       | 744      | -        | 2,500      | 2,500     | -        |
| Transportation         | 1,643     | 1,200    | 443      | 6,000      | 6,000     | -        |
| Program 200 Services   | 57,788    | 37,170   | 20,618   | 144,104    | 144,104   | -        |
| Classroom Site         | -         | -        | -        | 101,317    | 101,317   | -        |
| Total                  | (102,252) | (79,888) | (22,364) | 25,566     | 86,576    | (61,010) |