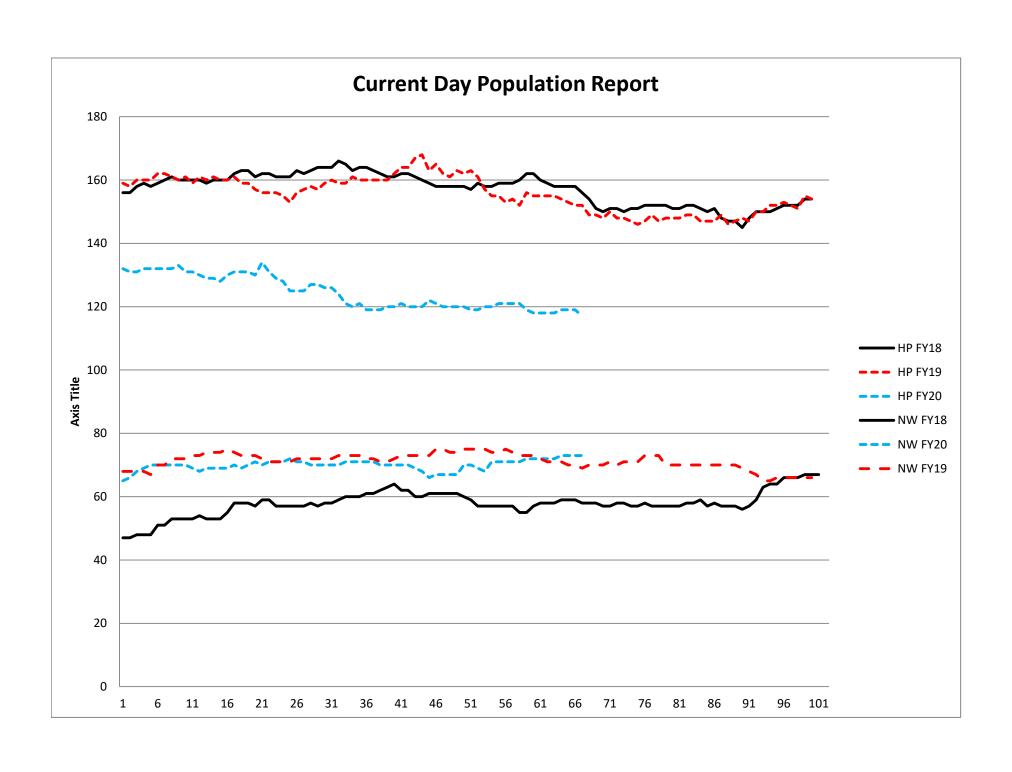

| HIMMEL PARK      | 2019-20               | 2018-19                 | 2017-18           |                                               |
|------------------|-----------------------|-------------------------|-------------------|-----------------------------------------------|
| Reporting Period | 1                     | 1                       | 1                 |                                               |
| Days in Period   | 67                    | 71                      | 68                |                                               |
| Membership Days  | 8335                  | 11240                   | 10929             |                                               |
| Absence Days     | 2495.5                | 2844.67                 | 1725.25           |                                               |
| Absence Rate     | 29.94%                | 25.31%                  | 15.79%            | Absence Rate = Absence Days/Membership Days   |
| Reported ADM     | 124.40                | 158.31                  | 160.72            | Reported ADM = Membership Days/Days in Period |
| NORTHWEST        |                       |                         |                   |                                               |
| Reporting Period | 1                     | 1                       | 1                 |                                               |
| Days in Period   | 67                    | 71                      | 68                |                                               |
| Membership Days  | 4688                  | 5130                    | 3881              |                                               |
| Absence Days     | 1520.25               | 800                     | 473.25            |                                               |
| Absence Rate     | 32.43%                | 15.59%                  | 12.19%            | Absence Rate = Absence Days/Membership Days   |
| Reported ADM     | 69.97                 | 72.25                   | 57.07             | Reported ADM = Membership Days/Days in Period |
| OVERALL ADM      | 194.37                | 230.56                  | 217.79            |                                               |
| Absence Rate     | 32.43%                | 10.03%                  | 8.44%             |                                               |
|                  | <b>HP</b><br>11/15/19 | <b>NW</b><br>11/15/2019 | Total<br>District |                                               |
| Population       | 117                   | 73                      | 190               |                                               |