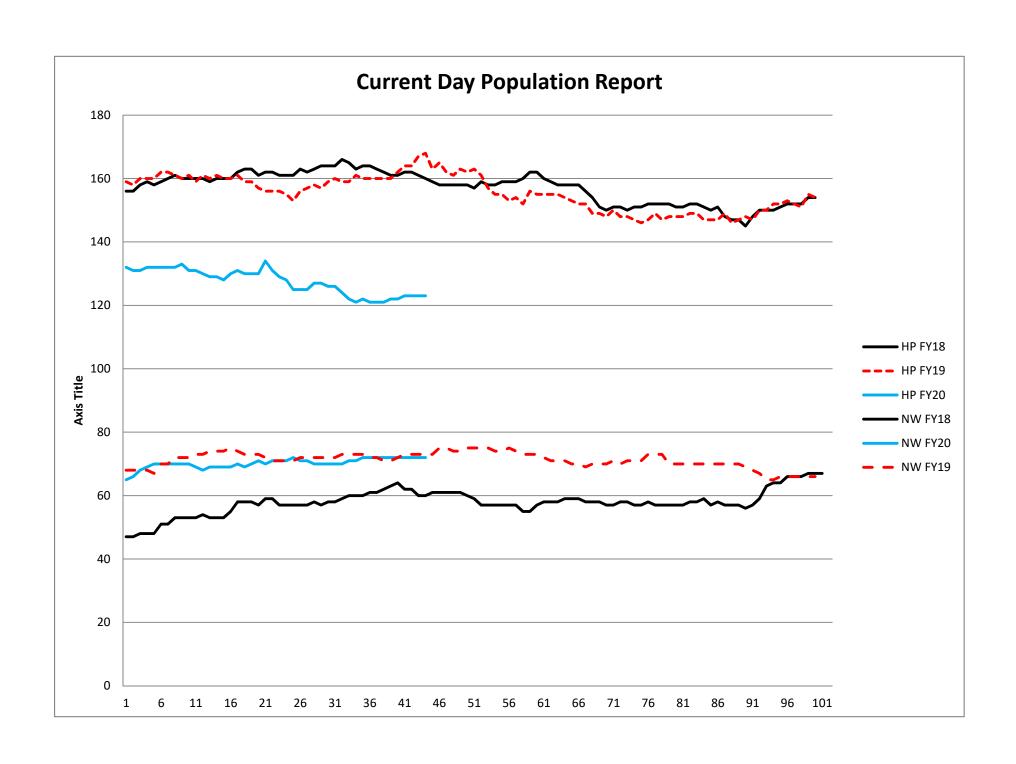

| HIMMEL PARK Reporting Period Days in Period Membership Days Absence Days Absence Rate Reported ADM | 2019-20<br>1<br>44<br>5607<br>1586.5<br>28.29%<br>127.43 | 2018-19<br>1<br>44<br>7007<br>1878<br>26.80%<br>159.25 | 2017-18<br>1<br>39<br>6302<br>822<br>13.04%<br>161.59 | Absence Rate = Absence Days/Membership Days<br>Reported ADM = Membership Days/Days in Period |
|----------------------------------------------------------------------------------------------------|----------------------------------------------------------|--------------------------------------------------------|-------------------------------------------------------|----------------------------------------------------------------------------------------------|
| NORTHWEST                                                                                          |                                                          |                                                        |                                                       |                                                                                              |
| Reporting Period                                                                                   | 1                                                        | 1                                                      | 1                                                     |                                                                                              |
| Days in Period                                                                                     | 44                                                       | 44                                                     | 39                                                    |                                                                                              |
| Membership Days                                                                                    | 3090                                                     | 3170                                                   | 2151                                                  |                                                                                              |
| Absence Days                                                                                       | 862.25                                                   | 412.75                                                 | 189.75                                                |                                                                                              |
| Absence Rate                                                                                       | 27.90%                                                   | 13.02%                                                 | 8.82%                                                 | Absence Rate = Absence Days/Membership Days                                                  |
| Reported ADM                                                                                       | 70.23                                                    | 72.05                                                  | 55.15                                                 | Reported ADM = Membership Days/Days in Period                                                |
| OVERALL ADM                                                                                        | 197.66                                                   | 231.30                                                 | 216.74                                                |                                                                                              |
| Absence Rate                                                                                       | 27.91%                                                   | 8.18%                                                  | 6.39%                                                 |                                                                                              |
| Monthly Transitions                                                                                | _ HP                                                     | HP                                                     | NW                                                    | NW                                                                                           |
|                                                                                                    | Ecodes                                                   | Wcodes                                                 | Ecodes                                                | Wcodes                                                                                       |
| August<br>September<br>October<br>November<br>December                                             | 138.00                                                   | 2                                                      | 72                                                    | 1                                                                                            |
| Total                                                                                              | 138.00                                                   | 2.00                                                   | 72.00                                                 | 1.00                                                                                         |
| Population                                                                                         | <b>HP</b><br>8/20/19<br>136                              | <b>NW</b><br>8/20/2019<br>71                           | Total<br>District<br>207                              |                                                                                              |