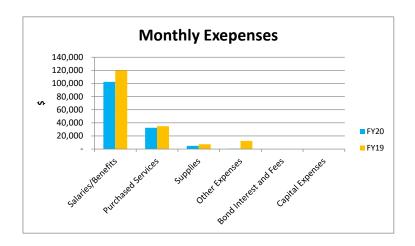

## Comments

1 Classroom Site recognized to FY19 (July and August)

2

| Expense Summary        |         |            |          |         |            |          |  |
|------------------------|---------|------------|----------|---------|------------|----------|--|
|                        | Aug-19  |            |          | YTD     |            |          |  |
| Source:                | Actual  | Prior Year | Variance | Actual  | Prior Year | Variance |  |
| Salaries/Benefits      | 102,455 | 119,681    | (17,226) | 137,092 | 155,270    | (18,178) |  |
| Purchased Services     | 32,293  | 34,845     | (2,552)  | 126,909 | 134,332    | (7,423)  |  |
| Supplies               | 4,729   | 7,221      | (2,492)  | 22,007  | 24,107     | (2,100)  |  |
| Other Expenses         | 471     | 12,442     | (11,971) | 3,340   | 11,686     | (8,346)  |  |
| Bond Interest and Fees | -       | -          | -        | 9,035   | 9,135      | (100)    |  |
| Capital Expenses       | -       | -          | -        | 744     | 6,550      | (5,806)  |  |
| Total                  | 139,948 | 174,189    | (34,241) | 299,127 | 341,080    | (41,953) |  |