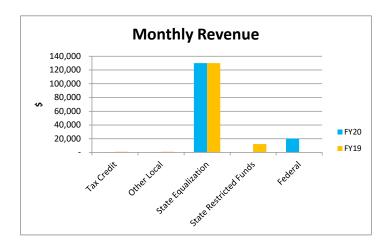

| Income Summary         |         |            |          |         |            |          |  |
|------------------------|---------|------------|----------|---------|------------|----------|--|
|                        | Aug-19  |            |          | YTD     |            |          |  |
| Source:                | Actual  | Prior Year | Variance | Actual  | Prior Year | Variance |  |
| Tax Credit             | 295     | 972        | (677)    | 428     | 1,018      | (590)    |  |
| Other Local            | 352     | 939        | (587)    | 581     | 1,034      | (453)    |  |
| State Equalization     | 129,996 | 130,066    | (70)     | 129,996 | 130,066    | (70)     |  |
| State Restricted Funds | -       | 12,260     | (12,260) | -       | 22,558     | (22,558) |  |
| Federal                | 20,274  | -          | 20,274   | 20,724  | -          | 20,724   |  |
| Total                  | 150,917 | 144,237    | 6,680    | 151,729 | 154,676    | (2,947)  |  |