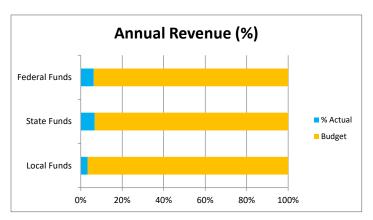

1 Have not yet received Catapult (Program 200) invoice Comments 2

3

| Budget Summary         |           |           |          |            |           |          |
|------------------------|-----------|-----------|----------|------------|-----------|----------|
|                        | YTD FY1   |           |          | FY19       |           |          |
| Source:                | Actual    | Budget    | Variance | Forecasted | Budget    | Variance |
| ADM                    | 203       | 210       | -7       | 205        | 210       | -5       |
| Local Funds            | 1,009     | 1,000     | 9        | 30,580     | 30,580    | -        |
| State Funds            | 129,996   | 161,357   | (31,361) | 1,936,283  | 1,936,283 | -        |
| Federal Funds          | 20,274    | 20,274    | -        | 322,632    | 322,632   | -        |
| Bond Interest and fees | 9,035     | 9,035     | -        | 268,993    | 268,993   | -        |
| Instruction            | 89,566    | 99,647    | (10,081) | 720,392    | 720,392   | -        |
| Support Students       | 42,796    | 44,457    | (1,661)  | 306,890    | 306,890   | -        |
| Support Staff          | 24,516    | 24,031    | 485      | 79,141     | 79,141    | -        |
| Governing board        | 11,463    | 11,353    | 110      | 22,778     | 22,778    | -        |
| Administration         | 42,020    | 47,017    | (4,997)  | 236,631    | 236,631   | -        |
| Business               | 17,099    | 18,793    | (1,694)  | 112,759    | 112,759   | -        |
| Maintenance & Op       | 51,321    | 47,806    | 3,515    | 201,414    | 201,414   | -        |
| Non Instructional      | -         | -         | -        | -          | -         | -        |
| Capital                | 744       | 744       | -        | 2,500      | 2,500     | -        |
| Transportation         | 783       | 600       | 183      | 6,000      | 6,000     | -        |
| Program 200 Services   | 9,730     | 13,407    | (3,677)  | 144,104    | 144,104   | -        |
| Classroom Site         | =         | -         | =        | 101,317    | 101,317   | =        |
| Total                  | (147,794) | (134,258) | (13,536) | 86,576     | 86,576    |          |