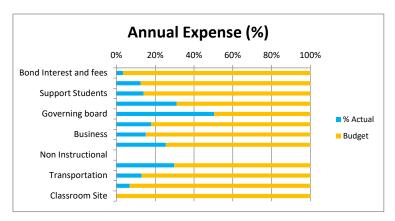

1 Have not yet received Catapult (Program 200) invoice Comments 2

3

| Budget Summary         |           |           |          |            |           |          |
|------------------------|-----------|-----------|----------|------------|-----------|----------|
|                        | YTD FY1   |           |          | FY19       |           |          |
| Source:                | Actual    | Budget    | Variance | Forecasted | Budget    | Variance |
| ADM                    | 203       | 210       | -7       | 205        | 210       | -5       |
| Local Funds            | 1,009     | 1,000     | 9        | 30,580     | 30,580    | -        |
| State Funds            | 129,996   | 161,357   | (31,361) | 1,936,283  | 1,936,283 | -        |
| Federal Funds          | 20,274    | 20,274    | -        | 322,632    | 322,632   | -        |
| Bond Interest and fees | 9,035     | 9,035     | -        | 268,993    | 268,993   | -        |
| Instruction            | 89,566    | 99,647    | (10,081) | 720,392    | 720,392   | -        |
| Support Students       | 42,796    | 44,457    | (1,661)  | 306,890    | 306,890   | -        |
| Support Staff          | 24,516    | 24,031    | 485      | 79,141     | 79,141    | -        |
| Governing board        | 11,463    | 11,353    | 110      | 22,778     | 22,778    | -        |
| Administration         | 42,020    | 47,017    | (4,997)  | 236,631    | 236,631   | -        |
| Business               | 17,099    | 18,793    | (1,694)  | 112,759    | 112,759   | -        |
| Maintenance & Op       | 51,321    | 47,806    | 3,515    | 201,414    | 201,414   | -        |
| Non Instructional      | -         | -         | -        | -          | -         | -        |
| Capital                | 744       | 744       | -        | 2,500      | 2,500     | -        |
| Transportation         | 783       | 600       | 183      | 6,000      | 6,000     | -        |
| Program 200 Services   | 9,730     | 13,407    | (3,677)  | 144,104    | 144,104   | -        |
| Classroom Site         | =         | -         | =        | 101,317    | 101,317   | =        |
| Total                  | (147,794) | (134,258) | (13,536) | 86,576     | 86,576    |          |