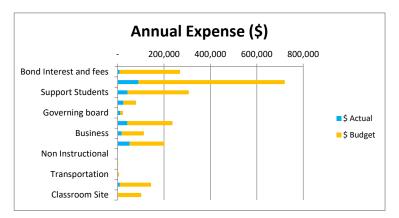

1 Have not yet received Catapult (Program 200) invoice Comments 2

3

| Budget Summary         |           |           |          |            |           |          |
|------------------------|-----------|-----------|----------|------------|-----------|----------|
|                        | YTD FY1   |           |          | FY19       |           |          |
| Source:                | Actual    | Budget    | Variance | Forecasted | Budget    | Variance |
| ADM                    | 203       | 210       | -7       | 205        | 210       | -5       |
| Local Funds            | 1,009     | 1,000     | 9        | 30,580     | 30,580    | -        |
| State Funds            | 129,996   | 161,357   | (31,361) | 1,936,283  | 1,936,283 | -        |
| Federal Funds          | 20,274    | 20,274    | -        | 322,632    | 322,632   | -        |
| Bond Interest and fees | 9,035     | 9,035     | -        | 268,993    | 268,993   | -        |
| Instruction            | 89,566    | 99,647    | (10,081) | 720,392    | 720,392   | -        |
| Support Students       | 42,796    | 44,457    | (1,661)  | 306,890    | 306,890   | -        |
| Support Staff          | 24,516    | 24,031    | 485      | 79,141     | 79,141    | -        |
| Governing board        | 11,463    | 11,353    | 110      | 22,778     | 22,778    | -        |
| Administration         | 42,020    | 47,017    | (4,997)  | 236,631    | 236,631   | -        |
| Business               | 17,099    | 18,793    | (1,694)  | 112,759    | 112,759   | -        |
| Maintenance & Op       | 51,321    | 47,806    | 3,515    | 201,414    | 201,414   | -        |
| Non Instructional      | -         | -         | -        | -          | -         | -        |
| Capital                | 744       | 744       | -        | 2,500      | 2,500     | -        |
| Transportation         | 783       | 600       | 183      | 6,000      | 6,000     | -        |
| Program 200 Services   | 9,730     | 13,407    | (3,677)  | 144,104    | 144,104   | -        |
| Classroom Site         | =         | -         | =        | 101,317    | 101,317   | =        |
| Total                  | (147,794) | (134,258) | (13,536) | 86,576     | 86,576    |          |