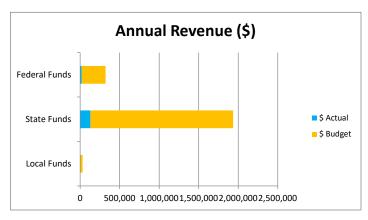

1 Have not yet received Catapult (Program 200) invoice Comments 2

3

| Budget Summary         |           |           |          |            |           |          |
|------------------------|-----------|-----------|----------|------------|-----------|----------|
|                        | YTD FY1   |           |          | FY19       |           |          |
| Source:                | Actual    | Budget    | Variance | Forecasted | Budget    | Variance |
| ADM                    | 203       | 210       | -7       | 205        | 210       | -5       |
| Local Funds            | 1,009     | 1,000     | 9        | 30,580     | 30,580    | -        |
| State Funds            | 129,996   | 161,357   | (31,361) | 1,936,283  | 1,936,283 | -        |
| Federal Funds          | 20,274    | 20,274    | -        | 322,632    | 322,632   | -        |
| Bond Interest and fees | 9,035     | 9,035     | -        | 268,993    | 268,993   | -        |
| Instruction            | 89,566    | 99,647    | (10,081) | 720,392    | 720,392   | -        |
| Support Students       | 42,796    | 44,457    | (1,661)  | 306,890    | 306,890   | -        |
| Support Staff          | 24,516    | 24,031    | 485      | 79,141     | 79,141    | -        |
| Governing board        | 11,463    | 11,353    | 110      | 22,778     | 22,778    | -        |
| Administration         | 42,020    | 47,017    | (4,997)  | 236,631    | 236,631   | -        |
| Business               | 17,099    | 18,793    | (1,694)  | 112,759    | 112,759   | -        |
| Maintenance & Op       | 51,321    | 47,806    | 3,515    | 201,414    | 201,414   | -        |
| Non Instructional      | -         | -         | -        | -          | -         | -        |
| Capital                | 744       | 744       | -        | 2,500      | 2,500     | -        |
| Transportation         | 783       | 600       | 183      | 6,000      | 6,000     | -        |
| Program 200 Services   | 9,730     | 13,407    | (3,677)  | 144,104    | 144,104   | -        |
| Classroom Site         | =         | -         | =        | 101,317    | 101,317   | =        |
| Total                  | (147,794) | (134,258) | (13,536) | 86,576     | 86,576    |          |